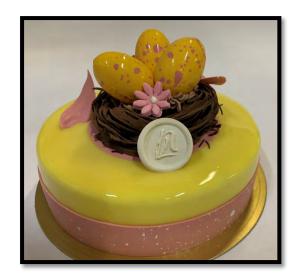

#### **Lemon Strawberry Entremet \$35**

Lemon Mousse, Lemon Cake, Strawberry Gelee, Yellow-White Chocolate Glaze, Pink-White Chocolate band, Dark Chocolate Nest, Milk Chocolate Chantilly, White Chocolate Hollow Eggs, Feathers & Logo, Fondant Flowers

Allergens: milk, wheat, eggs, soy