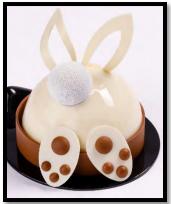

## **Individual Cream Cheese Bunny \$6.75**

Cream Cheese Mousse and Carrot Cake, glazed in White Chocolate Glaze, decorated like Bunny with Milk and White Chocolate décor

Allergens: milk, wheat, eggs, soy